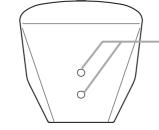

## SPECIFICATIONS

| Rated Impedance      | 8Ω                                                                   |
|----------------------|----------------------------------------------------------------------|
| Sound Pressure Level | 90 dB (1W,1m) at installation in a semianechoic field                |
| Frequency Response   | 80 – 20.000 Hz, –10 dB at installation in a semianechoic field       |
| Directivity Angle    | Horizontal: 110°, Vertical: 100°                                     |
| Speakers             | Woofer: 13 cm(5") cone-type                                          |
|                      | Tweeter: 25 mm(1") dome tweeter                                      |
| Input Terminals      | Push-in terminals                                                    |
| Finish               | Enclosure: HIPS, white                                               |
|                      | Mesh Speaker Grill: Surface-treated steel plate, white, paint        |
|                      | Speaker Bracket: Aluminium die-cast, white, paint                    |
|                      | Joint Bracket, Wall Bracket: Steel plate, t1.6, white, paint         |
| Dimensions           | 162(w) x 250(h) x 161(d) mm (6.38" x 9.84" x 6.34")                  |
| Weight               | 3.1 kg (6.83 lb) (including the supplied brackets)                   |
| Acessories           | Speaker bracket1, Joint bracket1, Wall bracket1, Fixing bolt M5x601, |
|                      | Hexagon bolt M6x12 (with plain washer and spring washer)2,           |
|                      | Machine screw M5x20 (with plain washer and spring washer)2           |
| Optional Products    | Board hanger bracket: ZY-BH10B                                       |
|                      | Ceiling mount bracket: ZY-CM10W                                      |
|                      | Cluster Bracket: ZY-CL10B                                            |
|                      | Speaker stand: ST-16A                                                |
|                      |                                                                      |