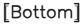

APPEARANCE

Mounting holes Note:

Hole seals are adhered over the holes at the factory. Before attaching the speaker mounting bracket to this side, remove them using a pointed tool.