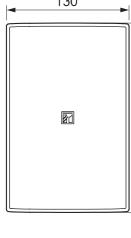

# [Bottom]

Mounting holes

[Front]

Note:

Hole seals are adhered over the holes at the factory. Before attaching the speaker mounting bracket to this side, remove them using a pointed tool.

**TOA** Corporation