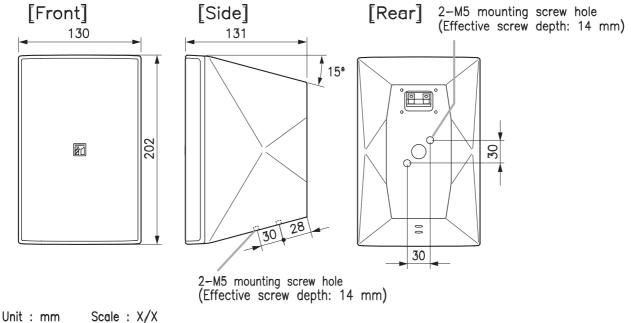

#### **SPECIFICATIONS**

| Rated Impedance      | 8Ω                                                                                                                                                                                               |
|----------------------|--------------------------------------------------------------------------------------------------------------------------------------------------------------------------------------------------|
| Sound Pressure Level | 87 dB (1W,1m) at installation in a semianechoic field                                                                                                                                            |
| Frequency Response   | 85 – 20.000 Hz, –10 dB at installation in a semianechoic field                                                                                                                                   |
| Directivity Angle    | Horizontal: 90°, Vertical: 90°                                                                                                                                                                   |
| Speakers             | Woofer: 10 cm cone-type                                                                                                                                                                          |
|                      | Tweeter: balanced dome-type                                                                                                                                                                      |
| Input Terminals      | Push-in terminals                                                                                                                                                                                |
| Finish               | Enclosure: HIPS, white                                                                                                                                                                           |
|                      | Mesh Speaker Grill: Surface-treated steel plate, white, paint                                                                                                                                    |
|                      | Speaker Bracket: Aluminium die-cast, white, paint                                                                                                                                                |
|                      | Joint Bracket, Wall Bracket: Steel plate, t1.6, white, paint                                                                                                                                     |
| Dimensions           | 130(w) x 202(h) x 131(d) mm                                                                                                                                                                      |
| Weight               | 1.8 kg (including the supplied brackets)                                                                                                                                                         |
| Acessories           | Speaker bracket1, Joint bracket1, Wall bracket1, Fixing bolt M5x601,<br>Hexagon bolt M6x12 (with plain washer and spring washer)2,<br>Machine screw M5x20 (with plain washer and spring washer)2 |
| Optional Products    | Board hanger bracket: ZY-BH10B<br>Ceiling mount bracket: ZY-CM10W<br>Cluster Bracket: ZY-CL10B<br>Speaker stand: ST-16A                                                                          |