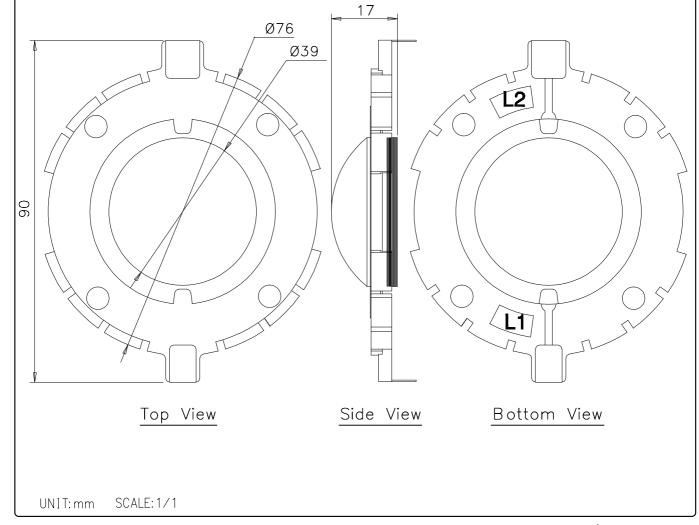

## ■ SPECIFICATION

| Applicable model     | ZR-2230W, ZR-2390W, ZH-625S, ZH-625SM           |
|----------------------|-------------------------------------------------|
| Rated Input          | 30W<br>(When operated with ZR-2230W)            |
| Rated Impedance      | 8Ω                                              |
| Sound Pressure Level | 107dB (1W, 1m)                                  |
| Frequency Response   | 300 ~ 6,500 Hz<br>(When operated with ZR-2230W) |
| Dimensions           | Ø76mm x Ø39(D)mm                                |
| Weight               | 11 g (0.024 lb)                                 |

## ■ APPEARANCE