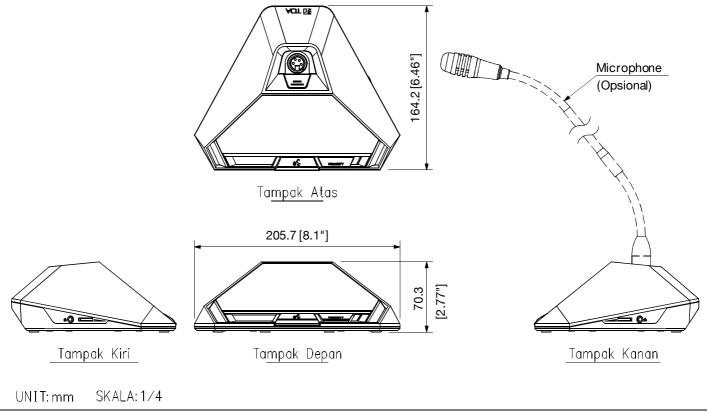

## ■SPESIFIKASI

| Sumber Daya                  | AC Adapter atau Baterai Lithium—Ion                                                                             |
|------------------------------|-----------------------------------------------------------------------------------------------------------------|
| Arus Konsumsi                | Maksimum 390 mA                                                                                                 |
| Pemancar / Detektor Infrared |                                                                                                                 |
| Panjang Gelombang            | 870 nm (AM: Brightness modulation)                                                                              |
| Metode Modulasi              | Modulasi Frekuensi                                                                                              |
| Frekuensi Pembawa            | Transmisi: Audio channel 1: 7.35 MHz                                                                            |
|                              | Audio channel 2: 8.10 MHz                                                                                       |
|                              | Audio channel 3: 8.55 MHz                                                                                       |
|                              | Audio channel 4: 9.15 MHz                                                                                       |
|                              | Control channel: 6.45 MHz                                                                                       |
|                              | Penerima: Audio channel: 1.95 MHz                                                                               |
| Jangkauan                    | 7 m (22.97 ft) (radius)                                                                                         |
|                              |                                                                                                                 |
| Input                        | Microphone terminal: XLR-4-31 type                                                                              |
| Output                       | Monitor speaker: 8 Ω, 0.2 W                                                                                     |
|                              | Headphone: Ø3.5 mm mini Jack (3P: monaural) × 2                                                                 |
| Indikator LED                | Speech indicator, Power indicator                                                                               |
| Fungsi                       | Fungsi Prioritas Bicara, Monitor volume control, Headphone volume control                                       |
| Umur Baterai                 | Sekitar 10 jam (Bila BP-920 or BP-900A baterai yang digunakan dan terisi penuh                                  |
|                              | dengan rasio "During speech" to "Standby": 1:2)                                                                 |
| Temperatur Operasi           | 0 °C to +40 °C (32 °F to 104 °F)                                                                                |
| Kelembaban Operasi           | 90 %RH atau kurang (tanpa kondensasi)                                                                           |
| Penampilan                   | Case: PC resin, hitam                                                                                           |
|                              | Speaker net: Plate baja, hitam, mat finish, paint<br>205.7 (W) × 70.3 (H) × 164.2 (D) mm (8.1" × 2.77" × 6.46") |
| Dimensi                      |                                                                                                                 |
| Berat                        | 525 g (1.16 lb)                                                                                                 |
| Opsional                     | Microphone: TS-923, TS-903, TS-924, TS-904 (Pilih salah satu)                                                   |
|                              | Baterai Lithium-ion: BP-920, BP-900A                                                                            |
|                              | AC adapter: AD-0910                                                                                             |

■TAMPILAN

**TOA** Corporation