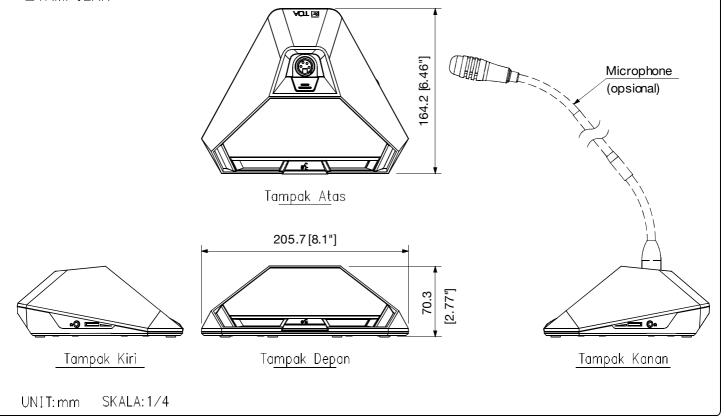

## ■SPESIFIKASI

| Sumber Daya                  | AC adapter atau baterai lithium—ion                                                                         |
|------------------------------|-------------------------------------------------------------------------------------------------------------|
| Arus Konsumsi                | Maksimum 390 mA                                                                                             |
| Pemancar / Detektor Infrared |                                                                                                             |
| Panjang Gelombang            | 870 nm (AM: Brightness modulation)                                                                          |
| Metode Modulasi              | Modulasi Frekuensi                                                                                          |
| Frekuensi Pembawa            | Transmisi: Audio channel 1: 7.35 MHz                                                                        |
|                              | Audio channel 2: 8.10 MHz                                                                                   |
|                              | Audio channel 3: 8.55 MHz                                                                                   |
|                              | Audio channel 4: 9.15 MHz                                                                                   |
|                              | Control channel: 6.45 MHz                                                                                   |
|                              | Penerima: Audio channel: 1.95 MHz                                                                           |
| Jangkauan                    | 7 m (22.97 ft) (radius)                                                                                     |
|                              |                                                                                                             |
| Input                        | Microphone terminal: XLR-4-31 type                                                                          |
| Output                       | Monitor speaker: 8 $\Omega$ , 0.2 W                                                                         |
|                              | Headphone: ∅3.5 mm mini Jack (3P: monaural) × 2                                                             |
| Indikator LED                | Speech indicator, Power indicator                                                                           |
| Fungsi                       | Monitor volume control, Headphone volume control                                                            |
| Umur Baterai                 | Sekitar 10 hours (Bila menggunakan BP-920 atau BP-900A terisi penuh                                         |
|                              | dengan rasio "During speech" to "Standby": 1:2)                                                             |
| Temperatur Operasi           | 0 °C to +40 °C (32 °F to 104 °F)                                                                            |
| Kelembaban Operasi           | 90 %RH atau kurang (tanpa kondensasi)                                                                       |
| Penampilan                   | Case: PC resin, Hitam                                                                                       |
|                              | Speaker net: Plat Baja, Hitam, mat finish, paint 205.7 (W) × 70.3 (H) × 164.2 (D) mm (8.1" × 2.77" × 6.46") |
| Dimensi                      |                                                                                                             |
| Berat                        | 525 g (1.16 lb)                                                                                             |
| Opsional                     | Microphone: TS-923, TS-903, TS-924, TS-904 (Select either one.)                                             |
|                              | Lithium—ion battery: BP-920, BP-900A                                                                        |
|                              | AC adapter: AD-0910                                                                                         |

## **TAMPILAN**