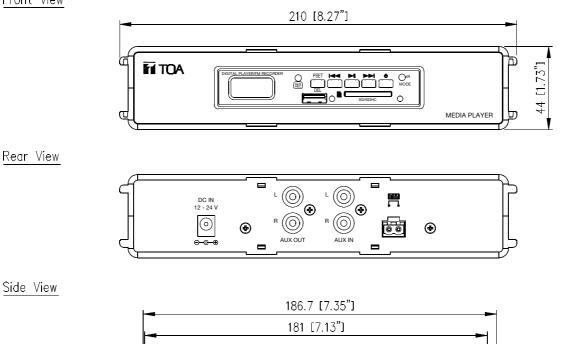

n, black                                       |
| Dimensions            | 210 (W) X 44 (H) X 186.7 (D) mm (8.27" x 1.73" x 7.35")       |
| Weight                | 535 g (1.18 lbs)                                              |
| Accessories           | Remote Control1                                               |
|                       | Removable Terminal Plug (2 pins)1                             |
|                       | AC/DC Adaptor1                                                |
|                       | Cable Audio RCA-2 to RCA-21                                   |
| Option                | Rack mounting bracket : MB-WT3 (for rack mounting one unit)   |
|                       | MB-WT4 (for rack mounting two unit)                           |

### ■ APPEARANCE

Front View



UNIT: mm SCALE:1/2