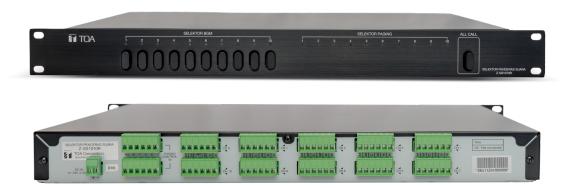

## **Z-SS1010R**

Speaker Selector

## Speaker Selectors

TOA speaker selector Z-SS1010R is a 10 zone BGM or 10 zone paging speaker selector. This highly efficient speaker selector can be installed with the public address system in schools, malls, offices, and places requiring the selection of speakers.

## Features:

- DC 24 V operation
- LED indicator for each selector
- 1U 19" rack size

- 10 selectors for paging & background music
- Protection against DC input overload and reversed DC polarity installation

## **Product Specifications**

|                       | Z-S\$1010R                                                                                                                      |
|-----------------------|---------------------------------------------------------------------------------------------------------------------------------|
| Voltage Source        | 24V DC                                                                                                                          |
| Current Consumption   | 0.4A DC                                                                                                                         |
| Input                 | 10 Input BGM/Paging, 1 Link as Input/Output                                                                                     |
| Output                | 10 Output with 3 wire R-H-C each output max 480W                                                                                |
| Controls              | Front: 10 BGM selectors, 1 all call selector for all paging Rear: 1-10 paging controls In, all paging control in for all paging |
| Indicator Led         | 10 BGM Selector LEDs, 10 Paging Selector LEDs, 1 All Call LED                                                                   |
| Operating Temperature | 0°C to + 40°C                                                                                                                   |
| Finish                | Front Panel : Aluminum Hair Line, Etching Black ; Case: Steel Plate, Painting Black                                             |
| Dimensions            | 420(W) x 44(H) x 320(D) in mm                                                                                                   |
| Weight                | 3.2kg                                                                                                                           |
| Accessories           | 6P Connector (12pcs), 2P Connector (1pcs)                                                                                       |