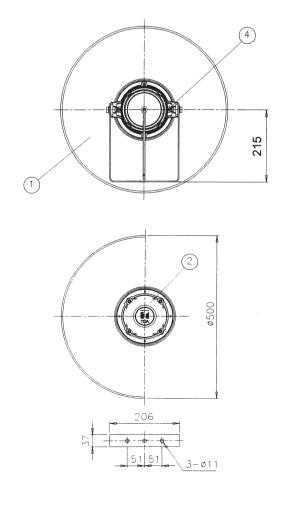

## • SPECIFICATIONS

| Model                          |                         |                          | ZH-5025B                                     |
|--------------------------------|-------------------------|--------------------------|----------------------------------------------|
| Inp                            | Input                   |                          | Rated 25W                                    |
| lm                             | Impedance               |                          | 16Ω                                          |
| Sound Pressure Level (Average) |                         | Pressure Level (Average) | 110dB (1W, 1M) at (Hz) 500, 1000, 1500, 2000 |
| Fre                            | Frequency response (Hz) |                          | 200 ~ 6,000                                  |
| Am                             | Ambient Temperature     |                          | -20°C to +55°C                               |
| Fin                            | Finish                  |                          |                                              |
|                                | 1                       | HORN-A                   | Aluminium, off white                         |
|                                | 2                       | REFLECTOR HORN           | ABS resin, off white                         |
|                                | 3                       | BRACKET                  | Steel, off white                             |
|                                | 4                       | BRACKET HOLDER           | ADC, off white                               |
|                                | 5                       | REAR COVER               | ABS resin, grey                              |
|                                |                         | SCREW & BOLT             | Steel, electro plating (chromate)            |
|                                |                         | SPEAKER CABLE            | Polyvinyl chloride insulated cabtyre cable   |
| We                             | eight                   |                          | 4.4kg                                        |

## APPEARANCE