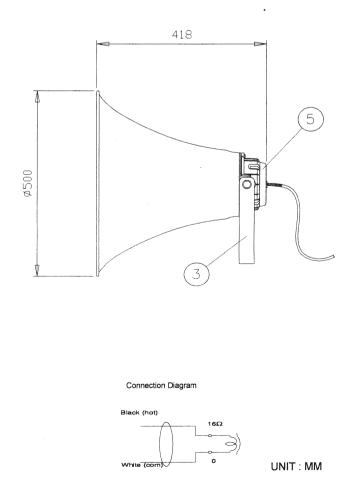

## • SPECIFICATIONS

| Model                          |                         |                          | ZH-5025B                                     |
|--------------------------------|-------------------------|--------------------------|----------------------------------------------|
| Inp                            | Input                   |                          | Rated 25W                                    |
| lm                             | Impedance               |                          | 16Ω                                          |
| Sound Pressure Level (Average) |                         | Pressure Level (Average) | 110dB (1W, 1M) at (Hz) 500, 1000, 1500, 2000 |
| Fre                            | Frequency response (Hz) |                          | 200 ~ 6,000                                  |
| Am                             | Ambient Temperature     |                          | -20°C to +55°C                               |
| Fin                            | Finish                  |                          |                                              |
|                                | 1                       | HORN-A                   | Aluminium, off white                         |
|                                | 2                       | REFLECTOR HORN           | ABS resin, off white                         |
|                                | 3                       | BRACKET                  | Steel, off white                             |
|                                | 4                       | BRACKET HOLDER           | ADC, off white                               |
|                                | 5                       | REAR COVER               | ABS resin, grey                              |
|                                |                         | SCREW & BOLT             | Steel, electro plating (chromate)            |
|                                |                         | SPEAKER CABLE            | Polyvinyl chloride insulated cabtyre cable   |
| We                             | eight                   |                          | 4.4kg                                        |

## APPEARANCE