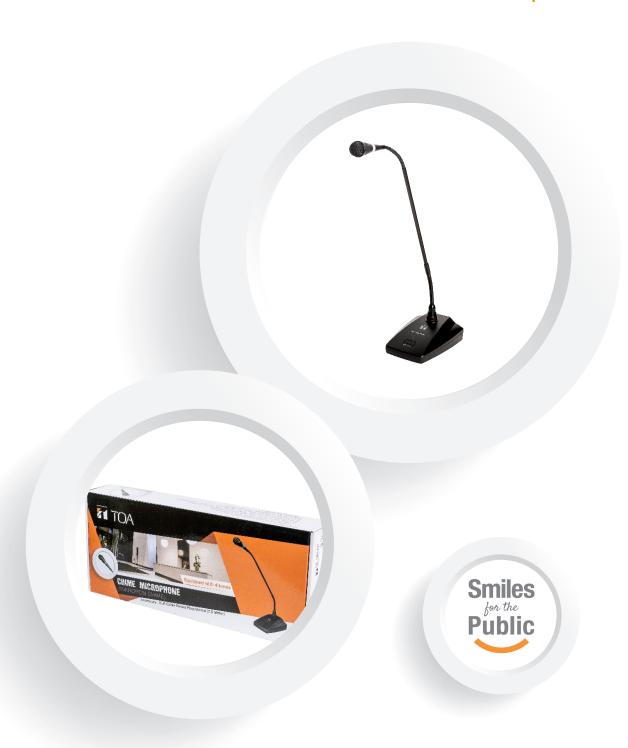

## ZM-380C-AS Chime Microphone

with 4-Tones Chime (Up/Down)

## **ZM-380C-AS Chime Microphone**

The ZM-380C-AS is an uniquely shaped and high quality condenser microphone equipped with a electrical chime and designed for paging applications. With it's adjustable chime volume, flexible power option of battery or DC, the ZM-380C-AS is definitely the choice when selecting a hassle-free plug and play chime microphone.