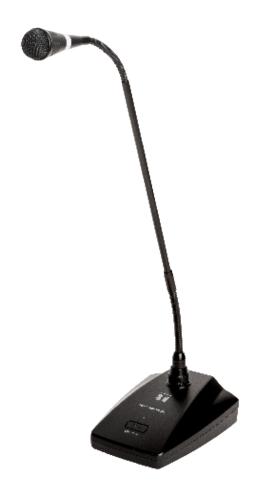

## ZM-380C-AS Chime Microphone

with 4-Tones Chime (Up/Down)

## **ZM-380C-AS Chime Microphone**

The ZM-380C-AS is an uniquely shaped and high quality condenser microphone equipped with a electrical chime and designed for paging applications. With it's adjustable chime volume, flexible power option of battery or DC, the ZM-380C-AS is definitely the choice when selecting a hassle-free plug and play chime microphone.